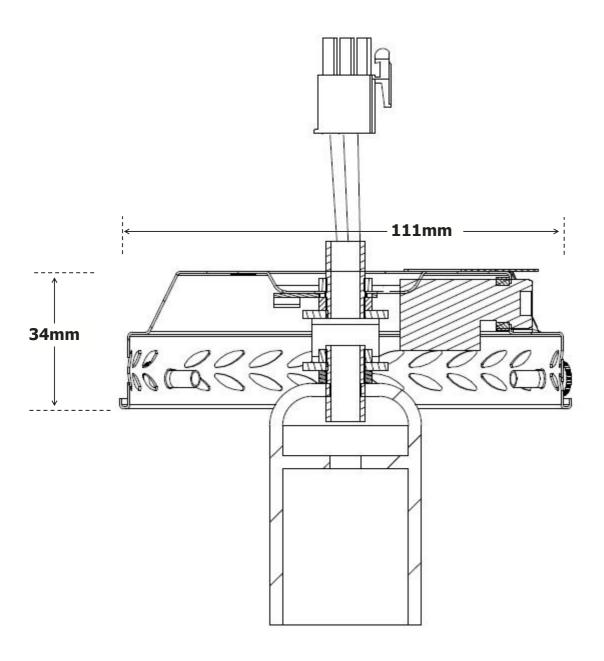

## Globe Adaptors<sup>™</sup>

When fitted to a Hunter ceiling fan, this light kit will add 34mm <u>PLUS</u> the height of the glass to the overall height dimensions of the ceiling fan.

The Hunter Globe Adaptors can be connected easily to a Hunter ceiling fan, as the light has a plug connector which simply clips into the connector on the ceiling fan. This enables the light to be a DIY installation, if the fan is already installed.

This fan light connects to the ceiling fan using the two keyhole slots on top of the light, which connect to corresponding screw holes in the ceiling fan, ensuring a solid connection designed to minimise wobble of the light kit. NB: The threaded rod merely acts as a cable carrier.