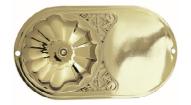

White

**Bright Brass** 

**Brushed Nickel** 

**24432:** Globe Adaptor White **24434:** Globe Adaptor Bright Brass

**24435:** Globe Adaptor Brushed Nickel