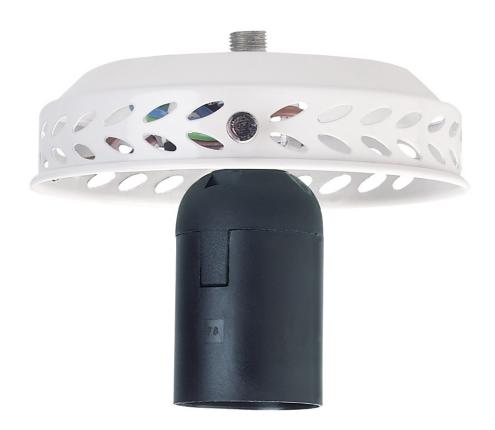

## Globe Adaptors

4 1/4" Globe adaptor fitted with Hunter pull chain will suit most Hunter fans, and accommodate many different glass designs and sizes. Suitable for 1 x E27 energy efficient compact fluorescent light globes, or energy saving halogen options, dependant on the size of glass used. (Glass and globes not included)

## Globe Adaptors<sup>™</sup>

When fitted to a Hunter ceiling fan, this light kit will add 34mm <u>PLUS</u> the height of the glass to the overall height dimensions of the ceiling fan.

The Hunter Globe Adaptors can be connected easily to a Hunter ceiling fan, as the light has a plug connector which simply clips into the connector on the ceiling fan. This enables the light to be a DIY installation, if the fan is already installed.

This fan light connects to the ceiling fan using the two keyhole slots on top of the light, which connect to corresponding screw holes in the ceiling fan, ensuring a solid connection designed to minimise wobble of the light kit. NB: The threaded rod merely acts as a cable carrier.