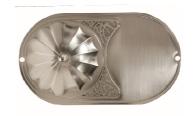

White

**Bright Brass** 

**Brushed Nickel** 

**24432:** Globe Adaptor White **24434:** Globe Adaptor Bright Brass

**24435:** Globe Adaptor Brushed Nickel