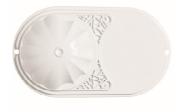

White

**Bright Brass** 

**Brushed Nickel** 

**24432:** Globe Adaptor White **24434:** Globe Adaptor Bright Brass

**24435:** Globe Adaptor Brushed Nickel