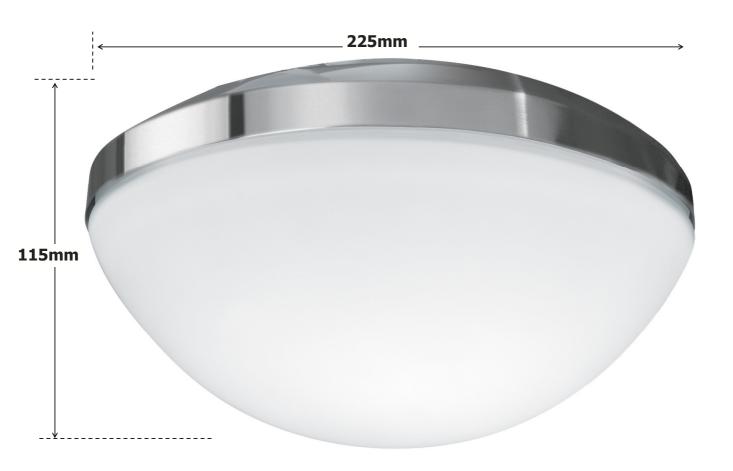

When fitted, this light kit will add 115mm to the overall height dimensions of the ceiling fan.

The Hunter Contemporary Light Kit can be connected easily to a Hunter ceiling fan, as the light has a plug connector which simply clips into the connector on the ceiling fan. This enables the light to be a DIY installation, if the fan is already installed.