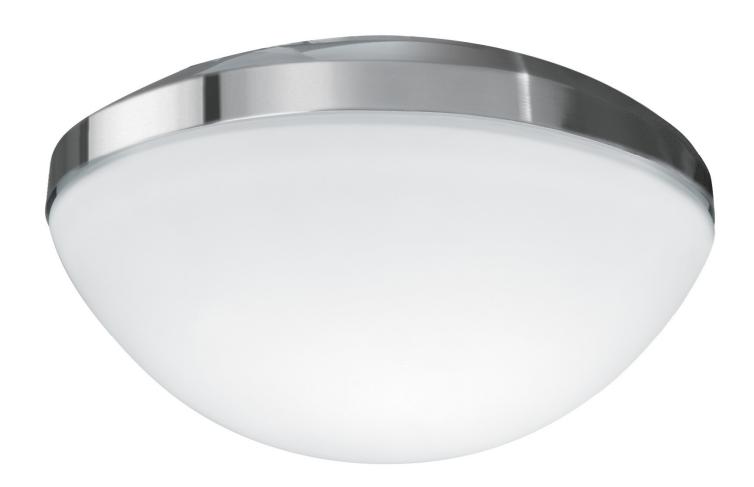

## Contemporary Light Kit<sup>™</sup>

The Contemporary Light Kit has been designed to compliment Hunter's Industrie II, Tribeca, and Avalon ceiling fans.

The solid glass diffuser provides an even flow of light, and the Contemporary is energy efficient having been designed for use with 1 x E27 energy saving compact fluorescent or halogen globe (not included).

## Contemporary Light Kit<sup>™</sup>

The Contemporary light kit replaces the bottom plate of Avalon, Industrie II or Tribeca ceiling fan, and has been designed to compliment the industrially influenced body.

**24301:** Brushed Chrome with Solid Frost glass

24304: Graphite with Solid Frost glass 24307: White with Solid Frost glass