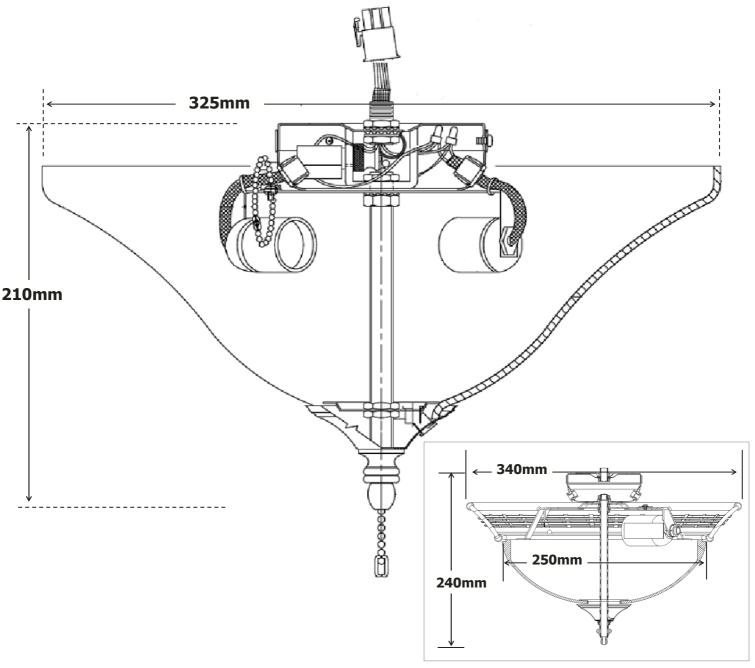

24127: Swirled Marble Bowl with Br Nick, Bright Brass, Antique Brass, White & New Bronze finial & cap.

When fitted to a Hunter ceiling fan, this light kit will add 210mm to the overall height dimensions of the ceiling fan. (NB: The Wicker Bowl will add 240mm)

This fan light connects to the ceiling fan using the two keyhole slots on top of the light, which connect to corresponding screw holes in the ceiling fan, ensuring a solid connection designed to minimise wobble of the light kit. NB: The threaded rod merely acts as a cable carrier.