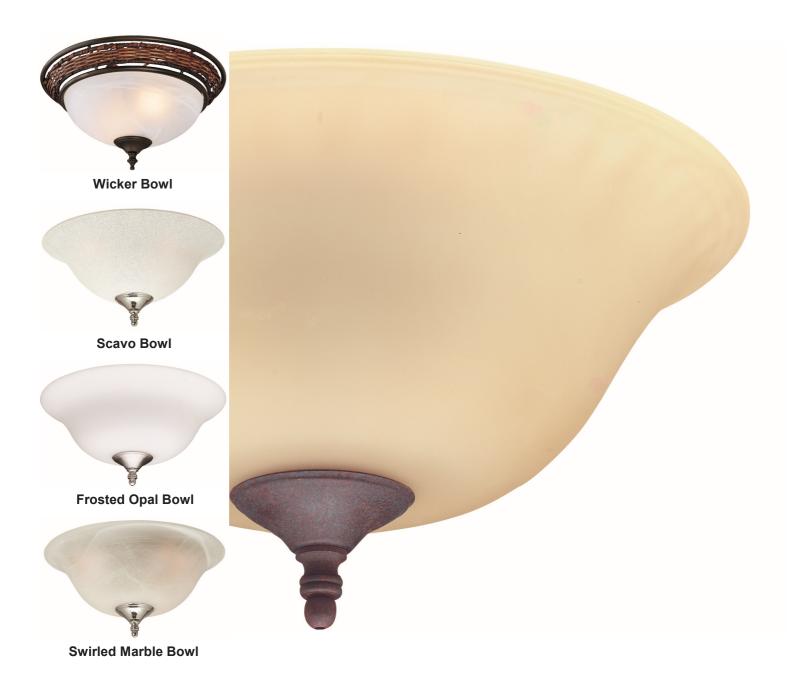

## **Bowl Light Kits**<sup>™</sup>

Well suited to traditional Hunter ceiling fans, the bowl light collection features glass options to suit any décor. Included with finial kits to suit various fan colours, as well as a Hunter pull chain. Suitable for 2 x E27 energy efficient CFL light globes, or energy saving halogen options. (Globes not included)

24120: Wicker Bowl Weathered Bronze with Weathered Bronze finial & cap

24122: Scavo Bowl with Br Nick, Satin Brass, Bright Brass & White finial & cap.

**24125:** Amber Bowl with New Bronze, Amber Bronze, Weathered Bronze & Antique Brass finial & cap. **24126:** Frosted Opal Bowl with Br Nick, Bright Brass, Antique Brass, White & New Bronze finial & cap.

24127: Swirled Marble Bowl with Br Nick, Bright Brass, Antique Brass, White & New Bronze finial & cap.

When fitted to a Hunter ceiling fan, this light kit will add 210mm to the overall height dimensions of the ceiling fan. (NB: The Wicker Bowl will add 240mm)