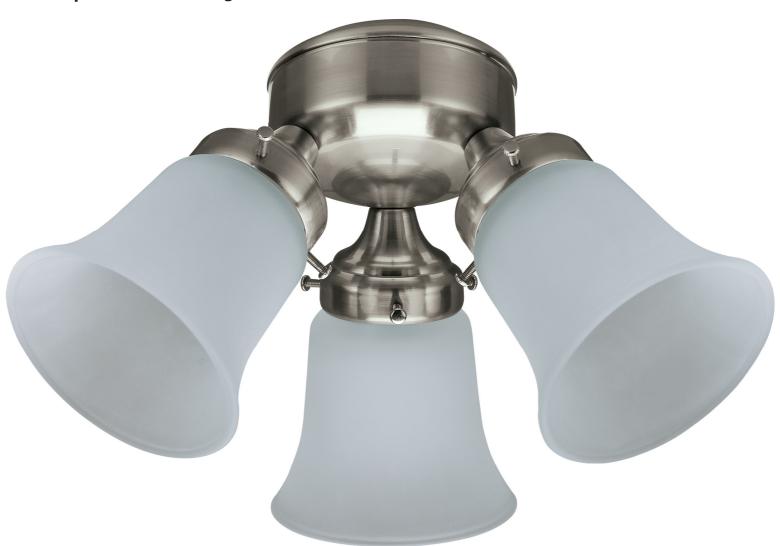

## 3 Light Flush Kit<sup>™</sup>

Hunter 3 light flush fan light kit is fitted with glass shades, and a Hunter pull chain to suit most Hunter ceiling fans. Suitable for 3 x E27 base compact globes, in either energy saving compact fluorescent, or energy saving halogen globe options. (Globes not included)

**24310:** 3 Light Flush Mount Antique Brass with Clear Glass **24312:** 3 Light Flush Mount Bright Brass with Clear Glass **24316:** 3 Light Flush Mount White with Frosted Glass

**24318:** 3 Light Flush Mount Brushed Nickel with Frosted Glass **24319:** 3 Light Flush Mount New Bronze with Frosted Glass

## 3 Light Flush Kit<sup>™</sup>

When fitted to a Hunter ceiling fan, this light kit will add 170mm to the overall height dimensions of the ceiling fan.

The Hunter 3 Light Flush Kit can be connected easily to a Hunter ceiling fan, as the light has a plug connector which simply clips into the connector on the ceiling fan. This enables the light to be a DIY installation, if the fan is already installed.