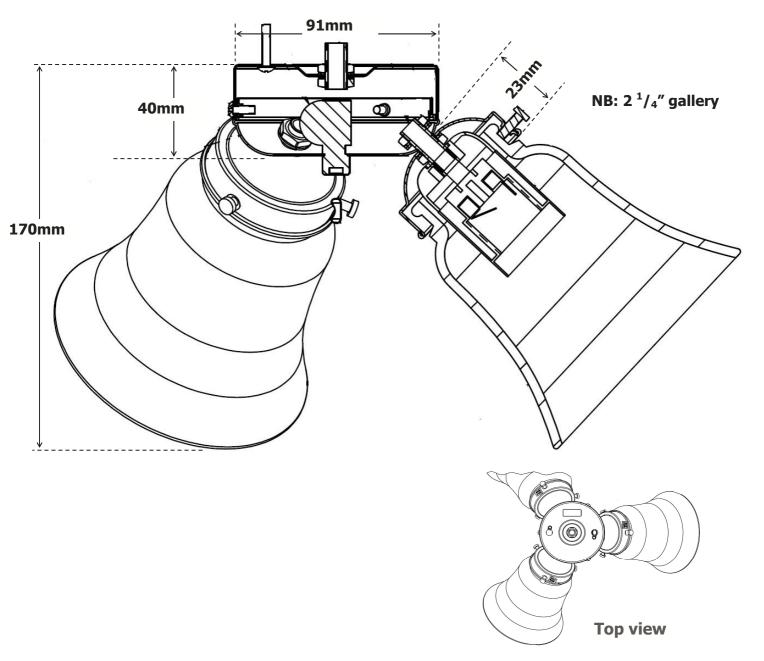

## 3 Light Flush Kit<sup>™</sup>

When fitted to a Hunter ceiling fan, this light kit will add 170mm to the overall height dimensions of the ceiling fan.

The Hunter 3 Light Flush Kit can be connected easily to a Hunter ceiling fan, as the light has a plug connector which simply clips into the connector on the ceiling fan. This enables the light to be a DIY installation, if the fan is already installed.

This fan light connects to the ceiling fan using the two keyhole slots on top of the light, which connect to corresponding screw holes in the ceiling fan, ensuring a solid connection designed to minimise wobble of the light kit. NB: The threaded rod merely acts as a cable carrier.